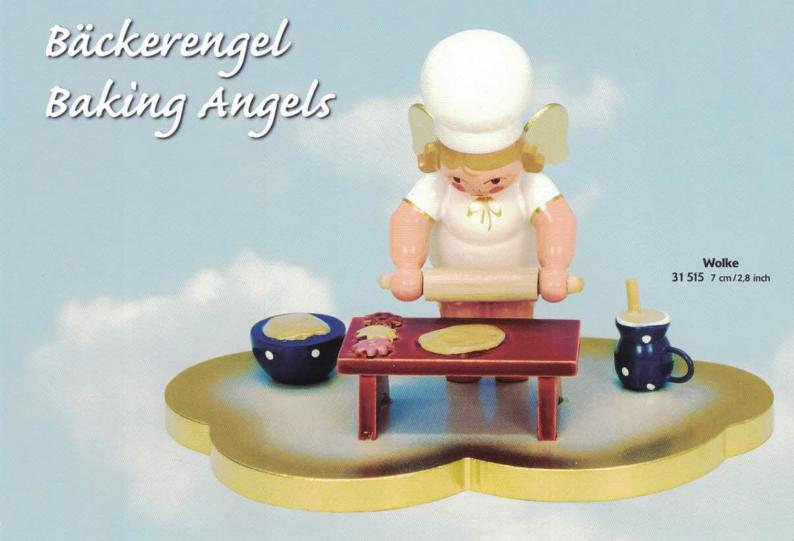

**Stollen** 31 267 7,5 cm/3 inch

Backbuch 31 268 7,5 cm/3 inch

sitzend/Rührlöffel 31 269 7,5 cm/3 inch

Backofen mit Kacheln 31 414 12,5 cm/5 inch

Bäckertisch 31 421 1,7 cm/0,7 inch