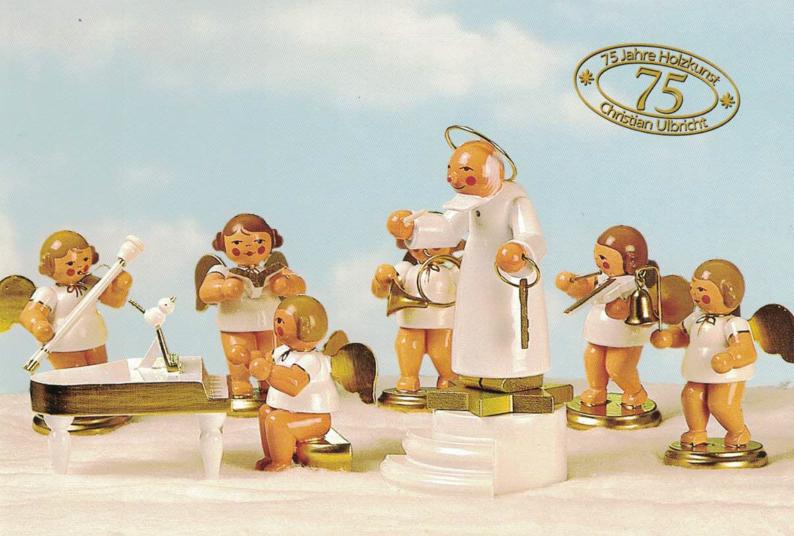

### Musikantenengel (weiß-gold) Angel musicians (white/gold)

**Dirigent** 31 300 6 cm/2,4 inch

Harfe 31 301 6 cm/2,4 inch

Trommel 31 302 6 cm/2,4 inch

Laute 31 303 6 cm/2,4 inch

Gitarre 31 304 6 cm/2,4 inch

Becken 31 305 6 cm/2,4 inch

Ziehharmonika 31 306 6 cm/2,4 inch

Bass 31 307 6 cm/2,4 inch

Glocke 31 308 6 cm/2,4 inch

Geige 31 309 6 cm/2,4 inch

Mundharmonika 31 310 6 cm/2,4 inch

**Triangel** 31 311 6 cm/2,4 inch

**gr. Trommel** 31 312 6 cm/2,4 inch

Kesselpauke 31 313 6 cm/2,4 inch

Ziehharmonika 31 314 5,5 cm/2,2 inch

**Laute** 31 315 5,5 cm/2,2 inch

Leier

31 318 6 cm/2,4 inch

**Saxophon** 31 316 6 cm/2,4 inch

Panflöte 31 317 6 cm/2,4 inch

**Zitter** 31 319 6 cm/2,4 inch

Geige 31 320 5,5 cm/2,2 inch

Buch 31 321 5,5 cm/2,2 inch

Kontrafagott 31 322 5,5 cm/2,2 inch

Balalaika 31 324 6 cm/2,4 inch

**Fanfare** 31 325 5,5 cm/2,2 inch

Gitarre 31 326 5,5 cm/2,2 inch

Blockflöte 31 327 6 cm/2,4 inch

Tamburin 31 328 6 cm/2,4 inch

Flachtrommel 31 329 6 cm/2,4 inch

Melodika 31 330 6 cm/2,4 inch

31 400 9 cm/3,5 inch

**Waldhorn** 31 350 6 cm/2,4 inch

**Tuba** 31 351 6 cm/2,4 inch

**Trompete** 31 352 6 cm/2,4 inch

Flügelhorn 31 353 6 cm/2,4 inch

Posaune 31 355 6 cm/2,4 inch

Fanfare 31 354 6 cm/2,4 inch

21 21

**Querflöte** 31 356 6 cm/2,4 inch

**Basshorn** 31 357 6 cm/2,4 inch

Klarinette 31 358 6 cm/2,4 inch

Cello 31 360 6 cm/2,4 inch

Gesangbuch 31 361 6 cm/2,4 inch