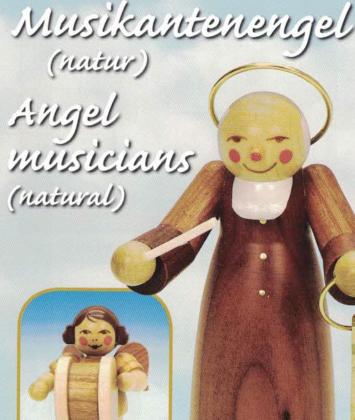

### Musikantenengel (weiß-gold) Angel musicians (white/gold)

**Dirigent** 31 300 6 cm/2,4 inch

Harfe 31 301 6 cm/2,4 inch

Trommel 31 302 6 cm/2,4 inch

Laute 31 303 6 cm/2,4 inch

Gitarre 31 304 6 cm/2,4 inch