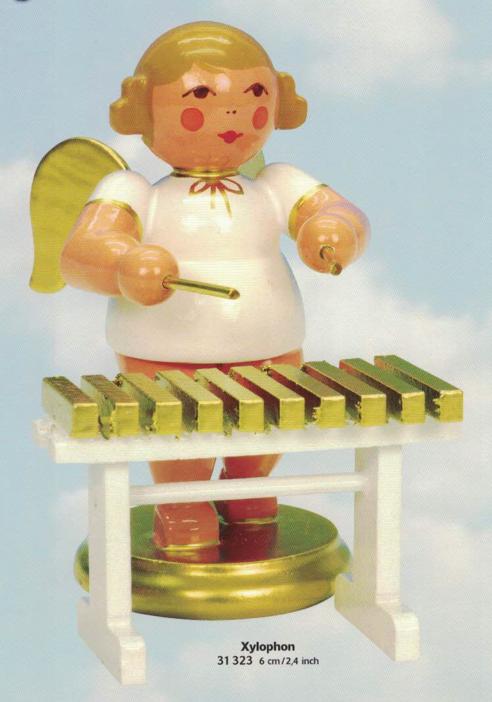

Blockflöte 31 327 6 cm/2,4 inch

Tamburin 31 328 6 cm/2,4 inch

Flachtrommel 31 329 6 cm/2,4 inch

Melodika 31 330 6 cm/2,4 inch

31 400 9 cm/3,5 inch

**Waldhorn** 31 350 6 cm/2,4 inch

**Tuba** 31 351 6 cm/2,4 inch